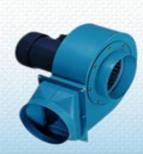

# **Fan Type Availability**

Wide choices of models are available, meeting exact operating conditions. Centrifugal fans are available in Single inlet (SWSI), Double inlet (DWDI) Overhung Impeller, Simply Support Impeller, Motor Mounted Impeller, Split casing for large size fans with accessories are available.