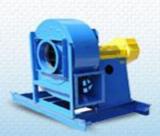

# **Fan Type Availability**

Wide choices of models are available, meeting exact operating conditions. Centrifugal fans are available in Single inlet (SWSI), Double inlet (DWDI) Overhung Impeller, Simply Support Impeller, Motor Mounted Impeller, Split casing for large size fans with accessories are available.