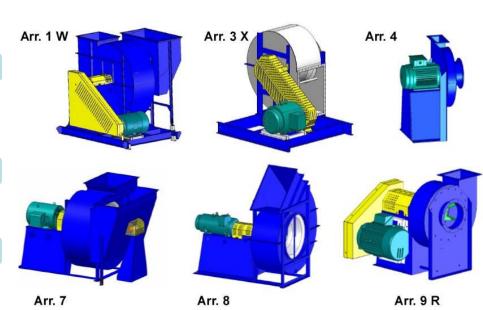

# **Fan Type Availability**

Wide choices of models are available, meeting exact operating conditions. Centrifugal fans are available in Single inlet (SWSI), Double inlet (DWDI) Overhung Impeller, Simply Support Impeller, Motor Mounted Impeller, Split casing for large size fans with accessories are available.