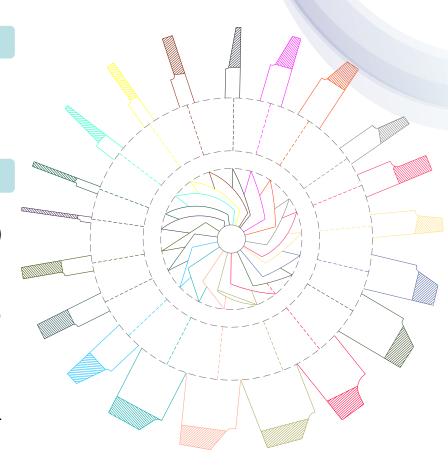

# **Different Type of Centrifugal Impellers**

- Backward Aerofoiled Bladed Impeller (Tot. efficiency up to – 92% suitable for clean Air & Non-Abrasive dust)
- Backward Curved Bladed Impeller (Tot. efficiency up to 89% suitable for dusty & dry application)
- Backward Inclined Bladed Impeller (Tot efficiency up to - 85% suitable for dusty application)
- Backward Radial Tip Bladed Impeller (Tot efficiency up to – 78% suitable for dusty application)
- Backward Radial Bladed Impeller (Tot efficiency up to 65% suitable for dusty application)