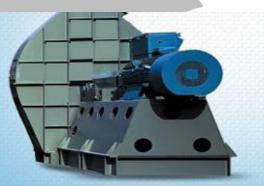

# **Fan Type Availability**

Wide choices of models are available, meeting exact operating conditions. Centrifugal fans are available in Single inlet (SWSI), Double inlet (DWDI) Overhung Impeller, Simply Support Impeller, Motor Mounted Impeller, Split casing for large size fans with accessories are available.