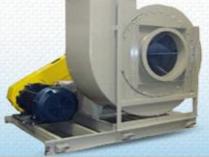

# **Fan Type Availability**

Wide choices of models are available, meeting exact operating conditions. Centrifugal fans are available in Single inlet (SWSI), Double inlet (DWDI) Overhung Impeller, Simply Support Impeller, Motor Mounted Impeller, Split casing for large size fans with accessories are available.